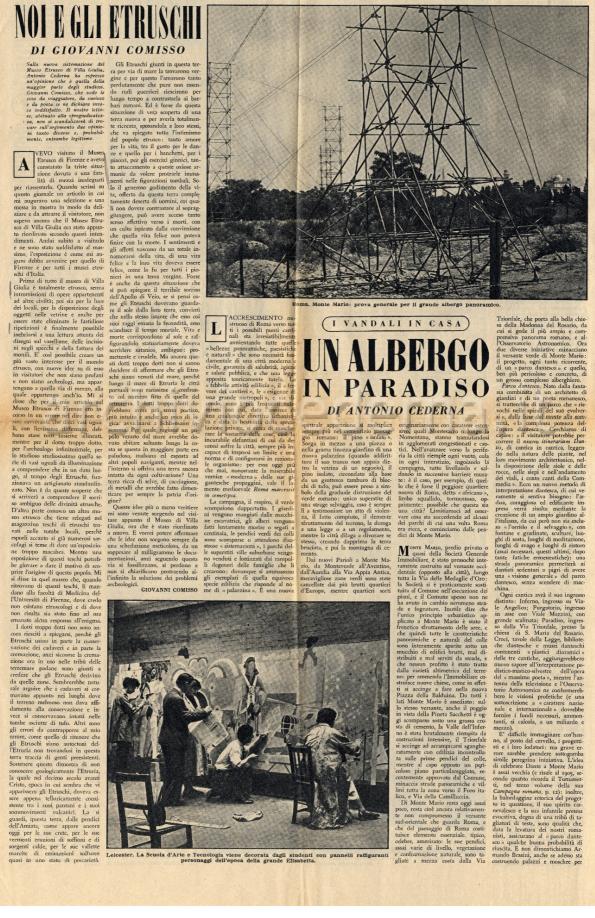

DI GIOVANNI COMISSO

il re dell'Arabia Saudita: egli che nel 1916 disegnò, per la sua folle Urbe Massima (da erigera' al Flaminio e oltro) la traduzione plastica della Divina Commedia at torno a una piramide alta 160 metri, potrebbe, terminate la sue fato, fornire consigli e uggerimenti quanto mai preziosi.